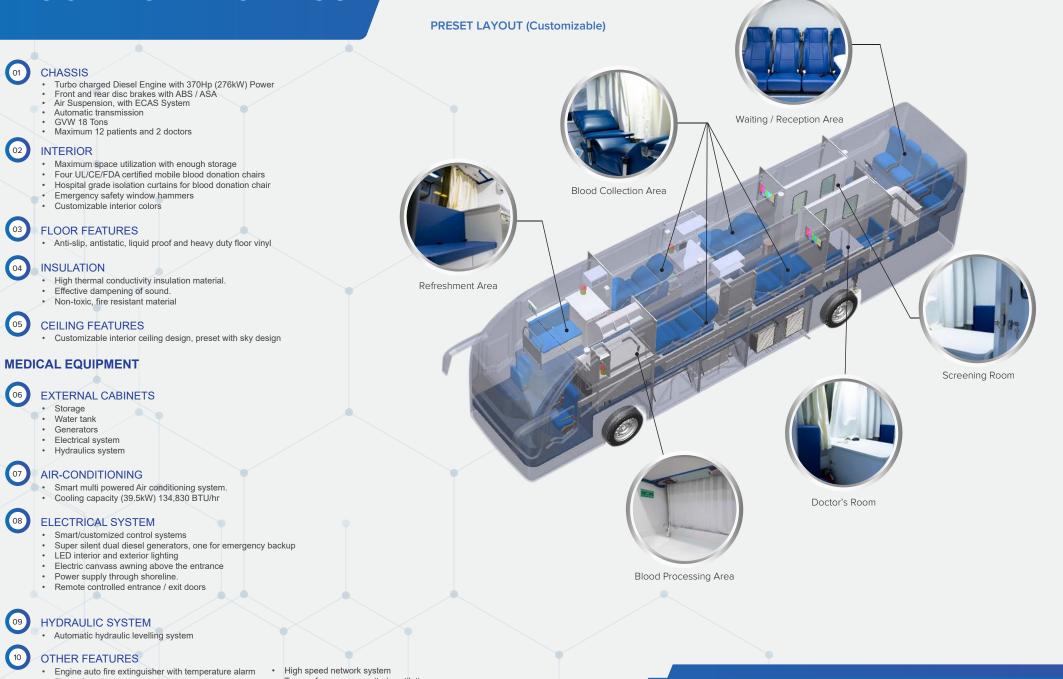

## **BLOOD DONATION BUS**



-)

ROBARY ASSERVACE ROBARY ASSERVACE 800 NAFFCO 800 - 623326 Customerservice@naffco.com 100 outsite UAE, PLEASE CALL -971 800 623326 Notes: NAFFCO opconto should the should the

NAFFCO reserve the right to introduce minor changes to improve operational and performance related aspects of the vehicle and if also necessary to supply equivalent equipment/components if they should become unavailable or obsolete.

www.naffco.com

1.000

NAFFCO

f

Ø

## **BLOOD DONATION BUS**





- Fire safety alarm systems
- Remote controlled entrance / exit doors
- Two roof emergency exits / ventilation
  Interior and exterior camera system

1